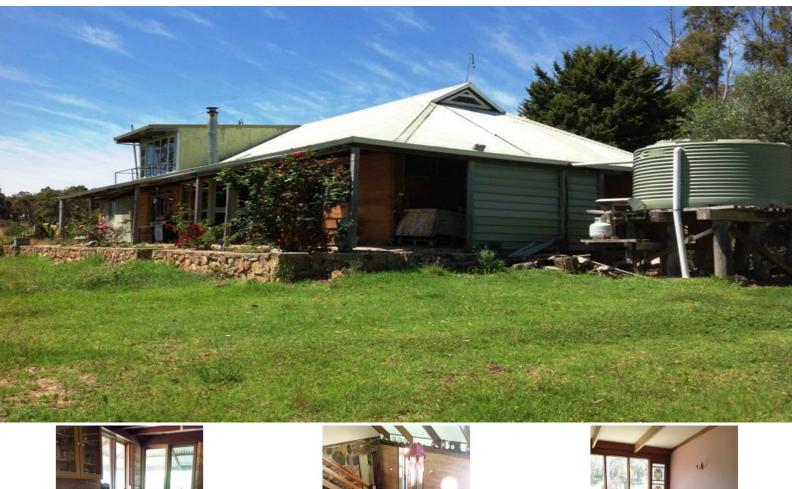

## 431 Charley Creek Road CHARLEY CREEK, WA

## **Character Country Home**

This beautiful character home, built with rammed earth and stone, is located in Charley Creek overlooking the beautiful country side and dam. You can sit back on the front porch and watch the ducks play on the dam or view from the master bedroom

Boasting three bedrooms, two bathrooms and open plan living. Plus there is a loft style activity room overlooking the family area. The family room has a pot belly fire place to keep you warm in the winter. Other features include:

- Double Carport & Small wood shed
- Gas cooking facilities to the kitchen
- Electric hot water system
- Rain water tanks for drinking water

For more details please visit : https://www.summitbunbury.com.au/4731046