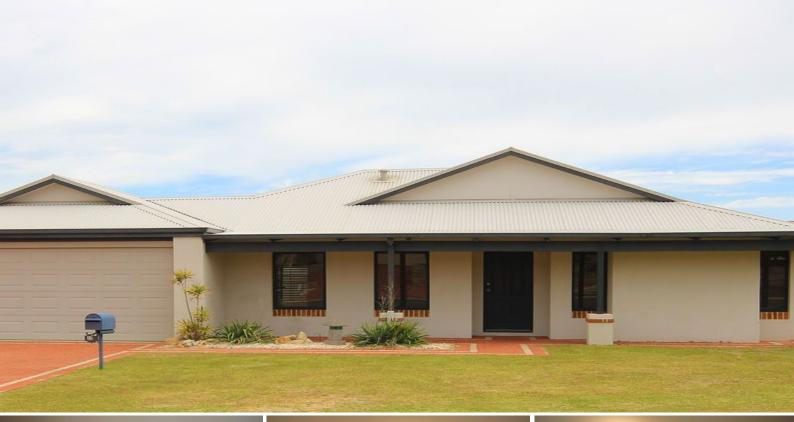

## Spacious Family Home

Appealing home located on a quiet street in the sort after suburb of Eaton. Well suited for the modern family with spacious open plan living to the interior and paved alfresco area for outdoor entertaining.

Features include but not limited to:

- Large master bedroom boasts an ensuite, walk in robe and access to private court yard
- Front secondary bedroom could double as a study
- Two minor bedrooms to the rear have built in robes
- Separate lounge to the front of property with French door to dining
- Central kitchen with dishwasher, gas stove top & new oven
- Open plan living area with reverse cycle air conditioning & gas outlet
- Window treatments throughout home