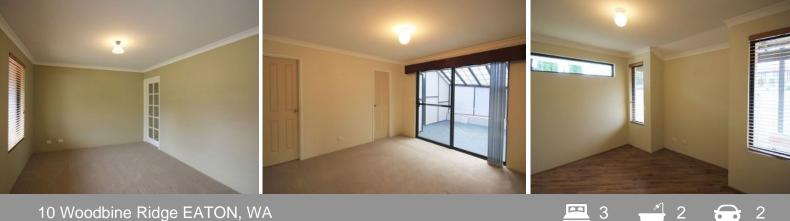

Features include but not limited to:

- Large master bedroom boasts an ensuite, walk in robe and access to private court yard
- Front secondary bedroom could double as a study
- Two minor bedrooms to the rear have built in robes
- Separate lounge to the front of property with French door to dining
- Central kitchen with dishwasher, gas stove top & new oven
- Open plan living area with reverse cycle air conditioning & gas outlet
- Window treatments throughout home