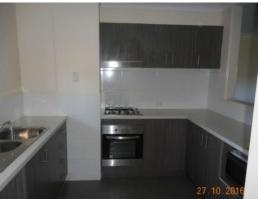

5/40 Reynolds Way WITHERS, WA

**BEAUTIFUL** MAINTAIN, AND **EASY** TO **GROUND FLOOR UNIT** 

Two bedroom ground floor unit located in a large complex.

Features include, but are not limited to;

- Modern kitchen with stainless steel appliances including gas cook top, electric oven, fridge/freezer and microwave.
- Open plan lounge and dining with sliding door leading to undercover patio and enclosed private court yard with access from carpark.
- Wall mounted split system to lounge/dining.
- Two good sized bedrooms, one with built in robe
- Combined bathroom and laundry with washer/dryer combo.
- No pets