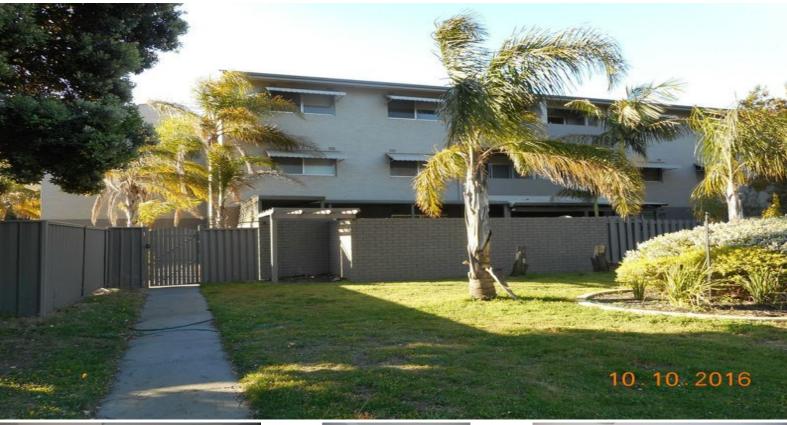

5/40 Reynolds Way WITHERS, WA

**BEAUTIFUL** MAINTAIN, AND **EASY** TO **GROUND FLOOR UNIT** 

Two bedroom ground floor unit located in a large complex.

Features include, but are not limited to;

- Modern kitchen with stainless steel appliances including gas cook top, electric oven, fridge/freezer and microwave.
- Open plan lounge and dining with sliding door leading to undercover patio and enclosed private court yard with access from carpark.
- Wall mounted split system to lounge/dining.
- Two good sized bedrooms, one with built in robe
- Combined bathroom and laundry with washer/dryer combo.
- No pets

Off street parking through security gates. One allocated parking bay per unit, with additi

For more details please visit : https://www.summitbunbury.com.au/4731064 Price:

\$255 per week

**Jess Harnett**