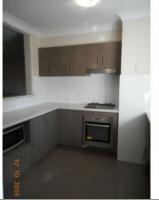

## REFURBISHED GROUND FLOOR UNIT WITH PRIVATE COURT YARD

Modern kitchen with stainless steel appliances including gas cook top, electric oven, fridge/freezer and microwave.

Open plan lounge and dining with sliding door leading to undercover patio and enclosed private court yard. Wall mounted split system.