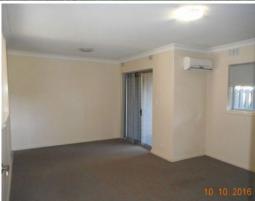

## REFURBISHED GROUND FLOOR UNIT WITH PRIVATE COURT YARD

Modern kitchen with stainless steel appliances including gas cook top, electric oven, fridge/freezer and microwave.

Open plan lounge and dining with sliding door leading to undercover patio and enclosed private court yard. Wall mounted split system.