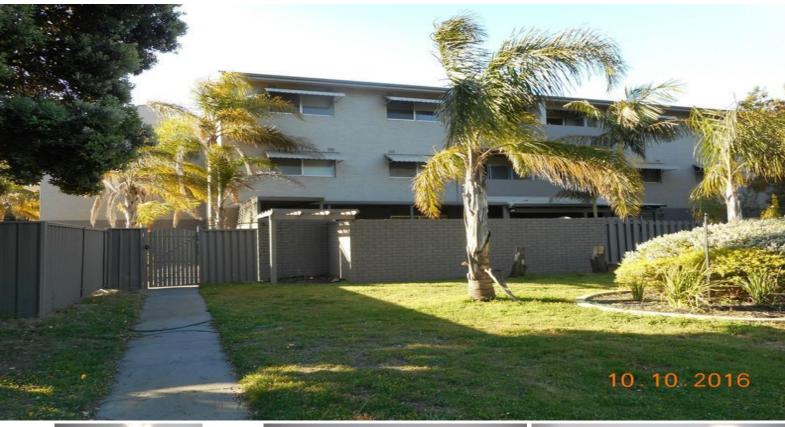

2/40 Reynolds Way WITHERS, WA

Price:

\$210 per week

## REFURBISHED GROUND FLOOR UNIT WITH PRIVATE COURT YARD

Modern kitchen with stainless steel appliances including gas cook top, electric oven, fridge/freezer and microwave.

Open plan lounge and dining with sliding door leading to undercover patio and enclosed private court yard. Wall mounted split system.

Two good sized bedrooms, main bedroom has large built in robe. Combined bathroom and laundry with washer/dryer combo.

Off street parking through security gates, with one allocated parking bay per unit, and additional parking outside the complex