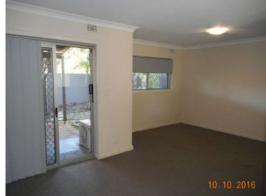

## REFURBISHED GROUND FLOOR UNIT WITH PRIVATE COURT YARD

Modern kitchen with stainless steel appliances including gas cook top, electric oven, fridge/freezer and microwave.

Open plan lounge and dining with sliding door leading to undercover patio and enclosed private court yard. Wall mounted split system.