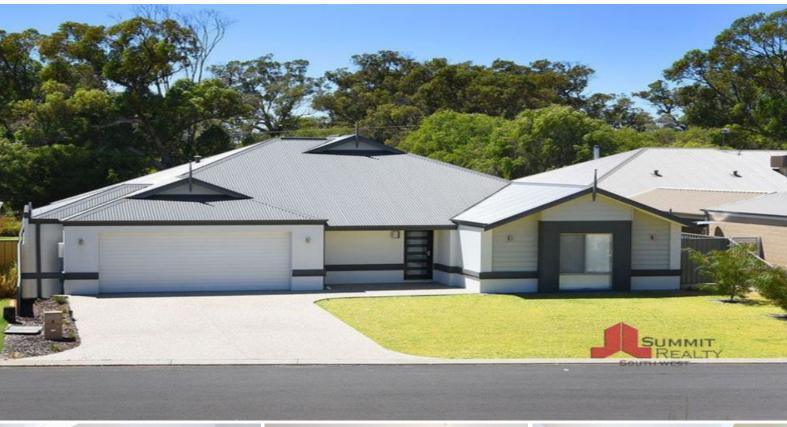

4 Seville Place BINNINGUP, WA

4

## MODERN AND SLEEK

This delightful 4 bedroom, 2 bathroom modern home is sure to impress. Located close to the golf course, country club

Open planned living area, kitchen with stainless steel appliances, dishwasher and walk in pantry. Separate theater room. The master suite has a large walk in robe and en suite. The minor bedrooms all feature built in robes.

The outside area is perfect for the entertainer featuring a good sized alfresco area, built in BBQ area and fully reticulated lawn. The secure double garage has rear access along with an extra storage room.