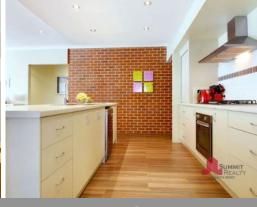

## MODERN AND SLEEK

This delightful 4 bedroom, 2 bathroom modern home is sure to impress. Located close to the golf course, country club

Open planned living area, kitchen with stainless steel appliances, dishwasher and walk in pantry. Separate theater room. The master suite has a large walk in robe and en suite. The minor bedrooms all feature built in robes.