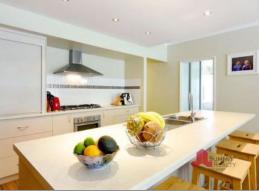

## MODERN AND SLEEK

This delightful 4 bedroom, 2 bathroom modern home is sure to impress. Located close to the golf course, country club

Open planned living area, kitchen with stainless steel appliances, dishwasher and walk in pantry. Separate theater room. The master suite has a large walk in robe and en suite. The minor bedrooms all feature built in robes.