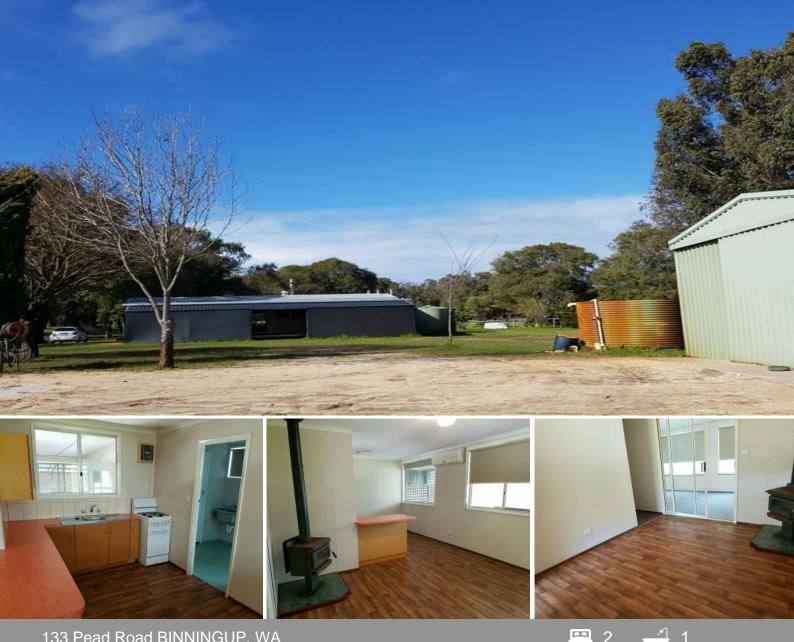

## 133 Pead Road BINNINGUP, WA

## RURAL LIFESTYLE COTTAGE

If you are after peace and quiet then this is the property for you. This 2 bedroom 1 bathroom cottage, kitchen and dining area, large separate living area along the back of the property, built in robe to the master bedroom. Massive powered shed, small orchard along the back of the property, fully enclosed yard, plenty of space for parking and large wide open spaces.

The property is on bore and lawn area is fully reticulated Contact our office to arrange a viewing

Property Code: 8292

Price:

\$270 per week

**Lorraine Grassie** 

For more details please visit : https://www.summitbunbury.com.au/4731072