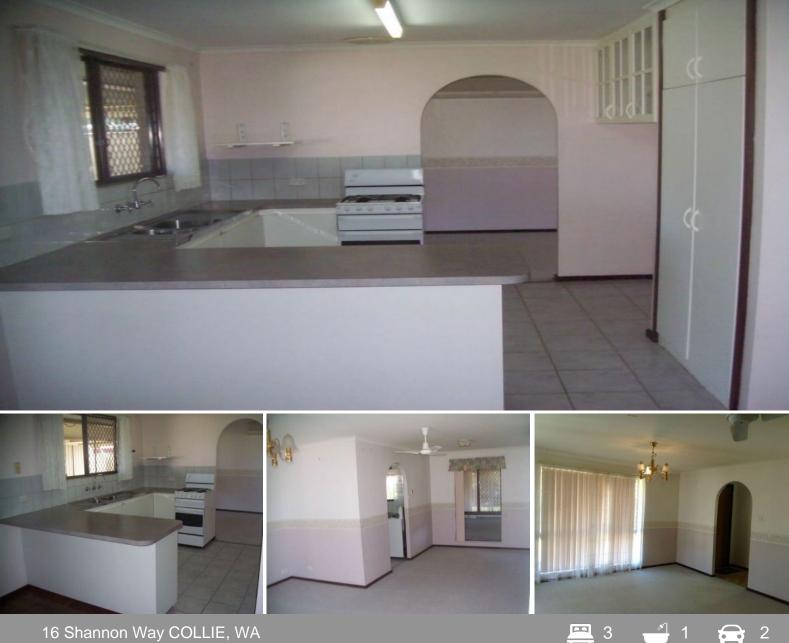

## FAMILY HOME WITH LARGE POWERED SHED

Brick & Tile home hosting 3 Bedrooms and 1 Bathroom. All bedrooms have carpeted floors and BIR to master bedroom.

Well appointed kitchen with lost of storage place, family/ meals area with a tile fire for those cool winter nights. Formal lounge and dining area with split system air conditioner.