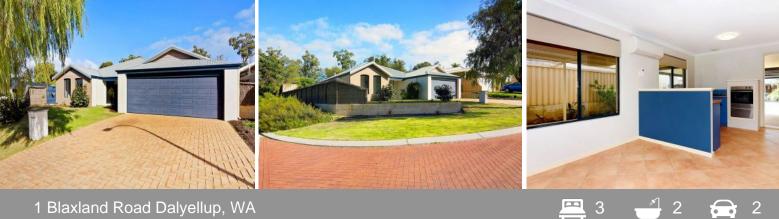

## LOVELY HOME IN DALYELLUP

Located in the heart of the ever popular Dalyellup Beach Estate and resting on a spacious 568m2 block is this neat and tidy three bedroom, two bathroom home. Boasting a surprisingly spacious interior with multiple living areas offering plenty of room for the growing family. Positioned to the side of the home is a generous alfresco area perfect for outdoor entertaining. To the rear is a spacious, private yard offering plenty of space for the kids and/or pets to play.

Other features include:

Three well sized bedrooms all with built in robes Large open plan living/dining area Second lounge room situated to the front of the home Quality tiled flooring throughout

For more details please visit : https://www.summitbunbury.com.au/4731091