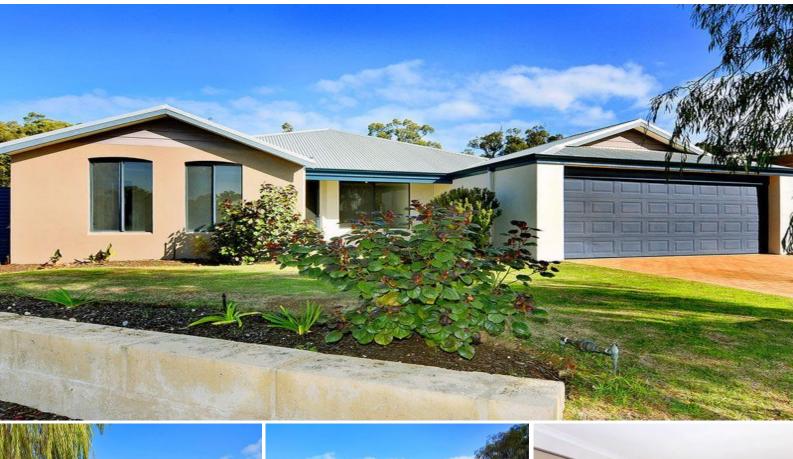

## LOVELY HOME IN DALYELLUP

Located in the heart of the ever popular Dalyellup Beach Estate and resting on a spacious 568m2 block is this neat and tidy three bedroom, two bathroom home. Boasting a surprisingly spacious interior with multiple living areas offering plenty of room for the growing family. Positioned to the side of the home is a generous alfresco area perfect for outdoor entertaining. To the rear is a spacious, private yard offering plenty of space for the kids and/or pets to play.

Other features include:

Three well sized bedrooms all with built in robes Large open plan living/dining area Second lounge room situated to the front of the home Quality tiled flooring throughout

For more details please visit : https://www.summitbunbury.com.au/4731091