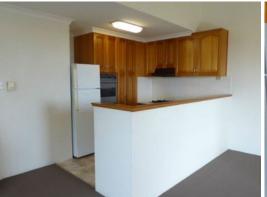

## WALKING DISTANCE TO THE BEACH!

Main bedroom is upstairs with built in robes with an ensuite. Air-conditioning to the open planned kitchen, family and dining which walks out to the balcony with ocean views. Two bedrooms downstairs also with built in robes, both have sliding door access which leads out into the court yard. Plenty of storage! Only a short stroll to the beach, shopping and schools. Dishwasher, fridge, washing machine and dryer included. Sorry no pets. Available 18 Jan 17.