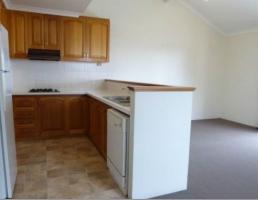

## WALKING DISTANCE TO THE BEACH!

Main bedroom is upstairs with built in robes with an ensuite. Air-conditioning to the open planned kitchen, family and dining which walks out to the balcony with ocean views. Two bedrooms downstairs also with built in robes, both have sliding door access which leads out into the court yard. Plenty of storage! Only a short stroll to the beach, shopping and schools. Dishwasher, fridge, washing machine and dryer included. Sorry no pets. Available 18 Jan 17.