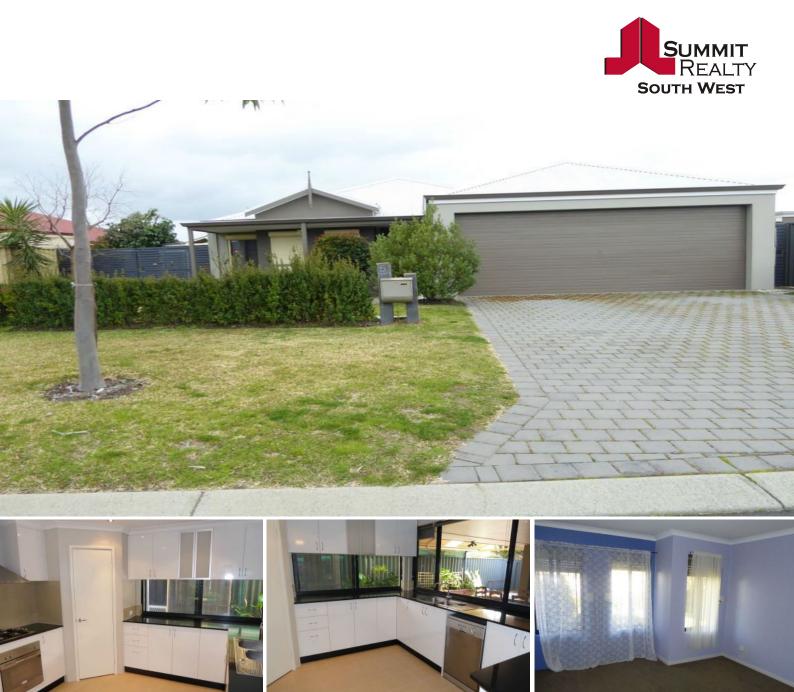

## 5 Holroyd Gardens MILLBRIDGE, WA

## FAMILY VALUES HERE!

This lovely family home has so much to offer! Located in a cul-de-sac right with Millars Creek and scenic walks right at your door step. Only a short distance from Eaton Fair Shopping Centre, schools and parks. More features include:

- Four large bedrooms with built in robes
- Two bathrooms with a spa bath in the main bathroom
- Massive kitchen with stone bench tops, plenty of storage and a dishwasher included
- Reverse cycle air conditioning to the main living area
- Separate theatre room
- Activity room
- 5kW Solar Power system
- Huge patio with Jarrah timber decking
- Rainwater tank