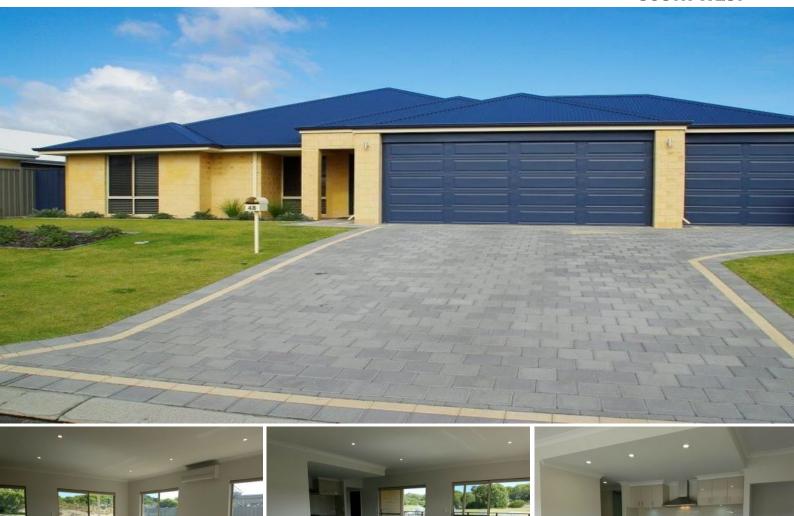

## **EXECUTIVE FAMILY HOME**

This stunning 4x2 home has so much to offer. Featuring a massive open planned living and dining area with air conditioning, high-spec kitchen including dishwasher, separate theatre room and large study/activity area.

The master bedroom has air conditioning, double walk in robes, beautiful ensuite with double basins. All minor bedrooms have ceiling fans and built in robes.

To the rear there is a paved patio area overlooking to golf course and rear access from the triple lock up garage.