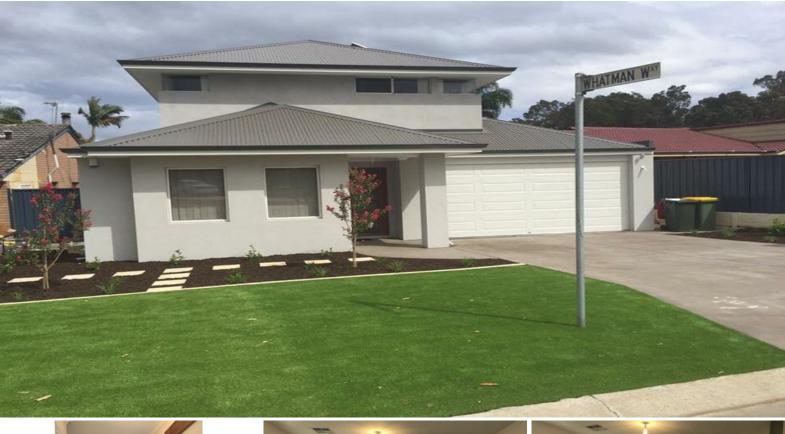

1B Burton Close AUSTRALIND, WA

## HIDDEN GEM IN CLIFTON PARK

This two storey Clifton Park home (new in 2016) will not last long!! With a welcoming foyer with coat cupboard and easy to clean laminate wood-look flooring.

As you enter the home the first door enters the ground floor master bedroom complete with walk-in robe and dressing area. The master ensuite hosts two vanity units and a separate toilet. Then upstairs you will find a second master bedroom also with a walk-in robe and ensuite. At the rear of the home are two minor bedrooms, each with built-in robes and separate bathroom / toilet.