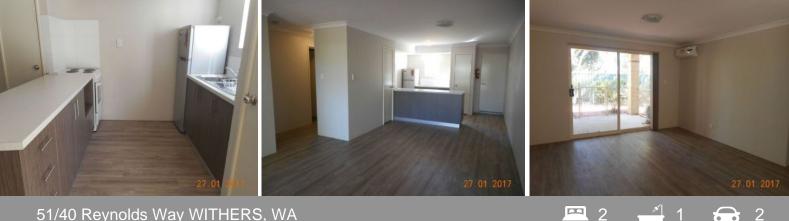

## 51/40 Reynolds Way WITHERS, WA

## **BRAND NEW - READY AND WAITING**

With built in mirror robes to both of the large bedrooms, freshly painted walls and ceilings, new carpet and roller blinds. Moving onto the room we all love the most the kitchen, which comes with a stainless steel fridge/freezer and overlooks the spacious living/dining room, with a reverse cycle air conditioner included.