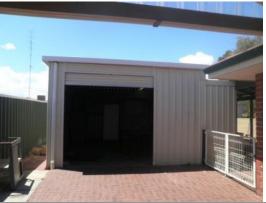

## 4x2 WITH REAR ACCESS TO WORKSHOP

This 4 bedroom, 2 bathroom home is located close to TAFE, schools, shops, hospital and sporting complex and offers:

Fully ducted air conditioning throughout Formal lounge with dining or office space Open plan living consisting of kitchen/meals/living/games Kitchen fully renovated less than 12 months ago Built in robes to all rooms Freshly painted throughout most rooms as well as new carpets Double lock up carport with drive through access to powered workshop Two patios Two outside storeage rooms