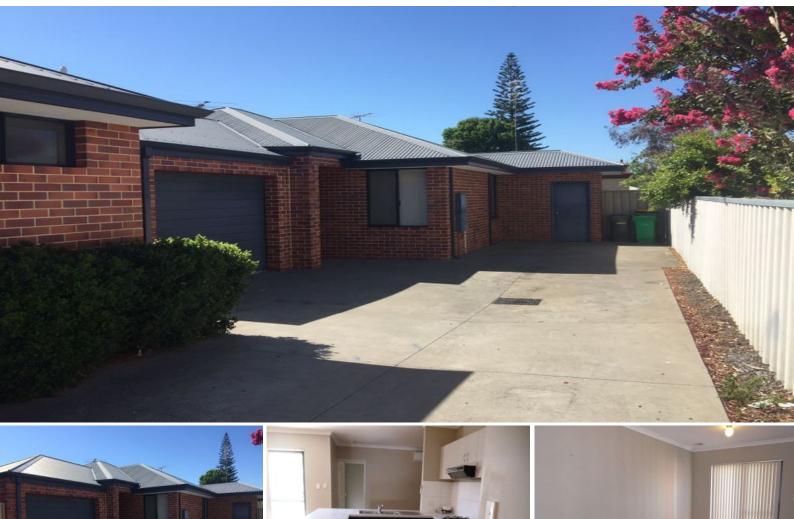

## 21C Wilson Street CAREY PARK, WA

## CLOSE TO ALL YOU NEED - 3 X 2 UNIT

Situated close to schools, parks and only a short drive to the CBD and major amenities, Don't miss out!

This neat unit features:

- 3 bedrooms
- 2 bathrooms
- Master bedroom with a good sized ensuite and walk in robe
- Built in robes to minor bedrooms
- Main bathroom with separate toilet
- Kitchen with stainless steel oven, cook top and dishwasher, plenty of bench space and storage
- Reverse cycle air-conditioning
- Paved courtyard connected to Master bedroom
- Single enclosed garage plus an external store room!