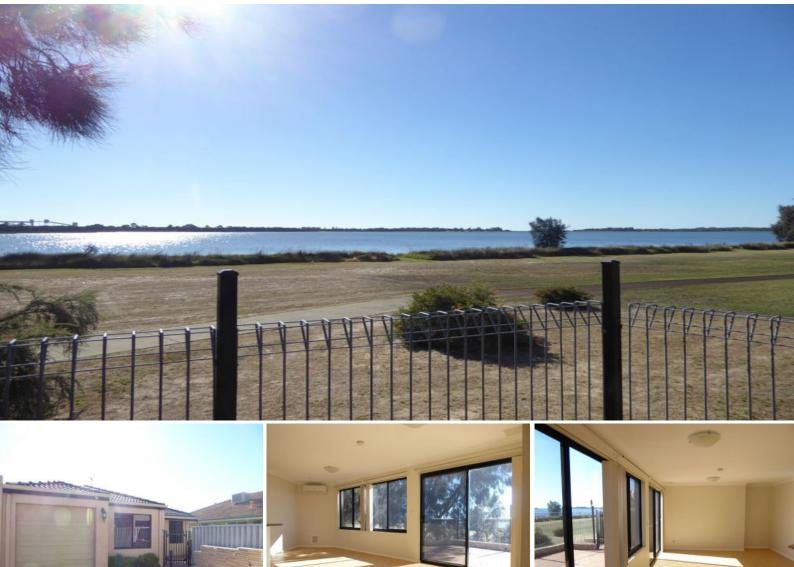

Unit 4/6 Kendle Close PELICAN POINT, WA

## LOVELY PROPERTY ON THE WATER IN PELICAN POINT

Rent has just been reduced to \$280 per week so this beautiful unit wont last long - contact us now to arrange a viewing PLUS you will receive a \$70 Sanctuary Golf Resort Dinner Voucher when you move in on a lease of 6 months or more!

This well presented 3 bedroom, 2 bathroom air conditioned unit is positioned at the rear of the block with direct access to the waterway. There is a house at the front and just this and one other unit at the rearyou have to come see the beautiful views across the water!

This well presented clean unit offers:

- Walk in robe to master bedroom
- Double lock-up garage with auto door. (Garage is single width but double length and has  $\,$

For more details please visit : https://www.summitbunbury.com.au/4731164