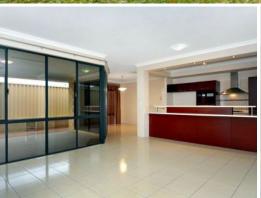

## TASTFULLY DECORATED

Beautifully presented family home approx 1.9km to Dalyellup Primary School. Featuring; 4 bedrooms all with double robes, master bedroom is king size with ensuite featuring double basins, main bathroom with separate bath & shower, large front lounge room, open plan kitchen/dining/family room, evap air-conditioning throughout, high ceilings, loads of storage, garden shed, spacious alfresco area for entertaining, family pet considered, approx 3.0km to expanding Dalyellup Shopping Centre.