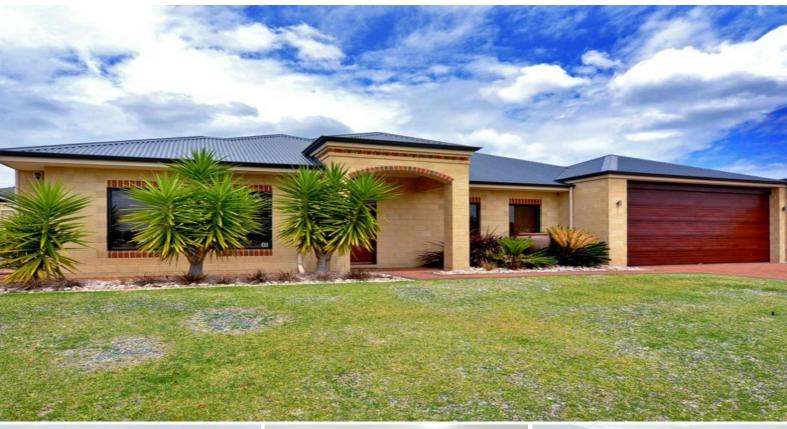

32 Gutmann Parkway Street DALYELLUP, WA

## TASTFULLY DECORATED

Beautifully presented family home approx 1.9km to Dalyellup Primary School. Featuring; 4 bedrooms all with double robes, master bedroom is king size with ensuite featuring double basins, main bathroom with separate bath & shower, large front lounge room, open plan kitchen/dining/family room, evap air-conditioning throughout, high ceilings, loads of storage, garden shed, spacious alfresco area for entertaining, family pet considered, approx 3.0km to expanding Dalyellup Shopping Centre.