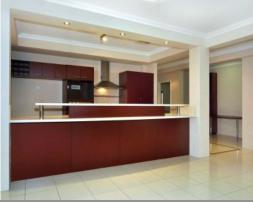

## TASTFULLY DECORATED

Beautifully presented family home approx 1.9km to Dalyellup Primary School. Featuring; 4 bedrooms all with double robes, master bedroom is king size with ensuite featuring double basins, main bathroom with separate bath & shower, large front lounge room, open plan kitchen/dining/family room, evap air-conditioning throughout, high ceilings, loads of storage, garden shed, spacious alfresco area for entertaining, family pet considered, approx 3.0km to expanding Dalyellup Shopping Centre.