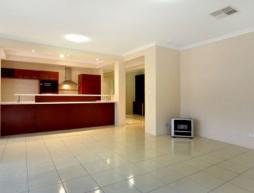

## TASTFULLY DECORATED

Beautifully presented family home approx 1.9km to Dalyellup Primary School. Featuring; 4 bedrooms all with double robes, master bedroom is king size with ensuite featuring double basins, main bathroom with separate bath & shower, large front lounge room, open plan kitchen/dining/family room, evap air-conditioning throughout, high ceilings, loads of storage, garden shed, spacious alfresco area for entertaining, family pet considered, approx 3.0km to expanding Dalyellup Shopping Centre.