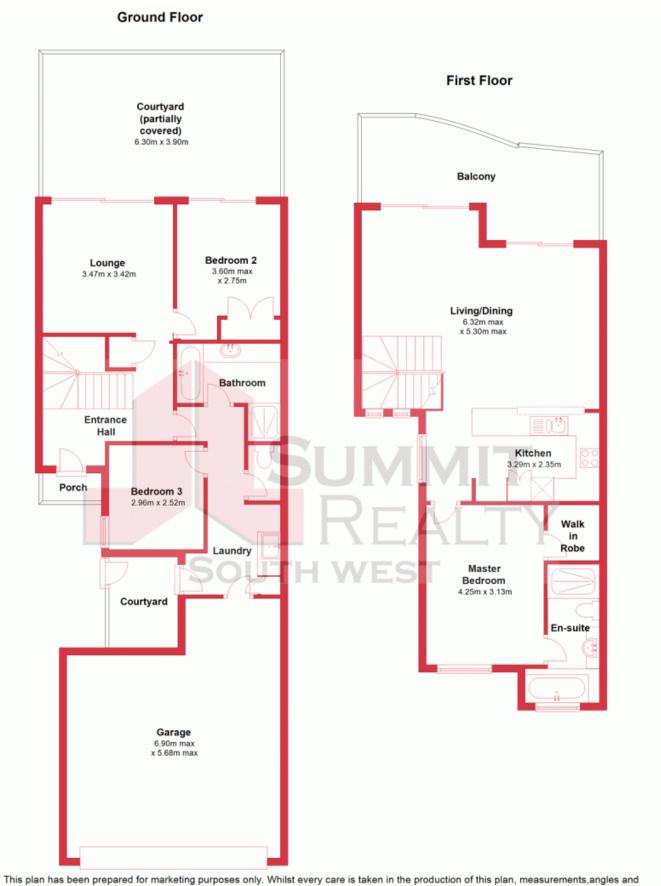

## SECURE HOME ONLY A SHORT STROLL TO THE CBD AND BEACH

Executive 3 bedroom, 2 bathroom unit in a magic location with only minutes walk from the beach, the entertainment district and CBD. This lovely secure home offers:

- Main queen-sized bedroom with walk-in-robe and ensuite with relaxing spa and quality fittings
- Two large downstairs bedrooms, one with BIRs
- Open plan kitchen, dining and living room with reverse cycle air-conditioning upstairs
- Lounge/theatre downstairs with direct access to courtyard
- Modern kitchen with ample bench space and storage
- Lovely balcony fit for entertaining with views across the oval to the ocean
- Private secure courtyard