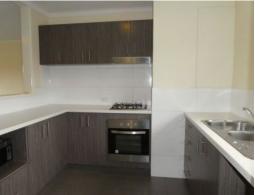

## BEAUTIFULLY REFURBISHED UNIT

Located within large complex in convenient location to South West Sports Centre, Schools and Minninup Forum.

Two good sized bedrooms, main bedroom with a built-in robe. Modern kitchen with fridge/freezer provided. Combined Laundry and bathroom with washer/dryer combo included. Open plan lounge and dining with wall mounted split system for heating and cooling.