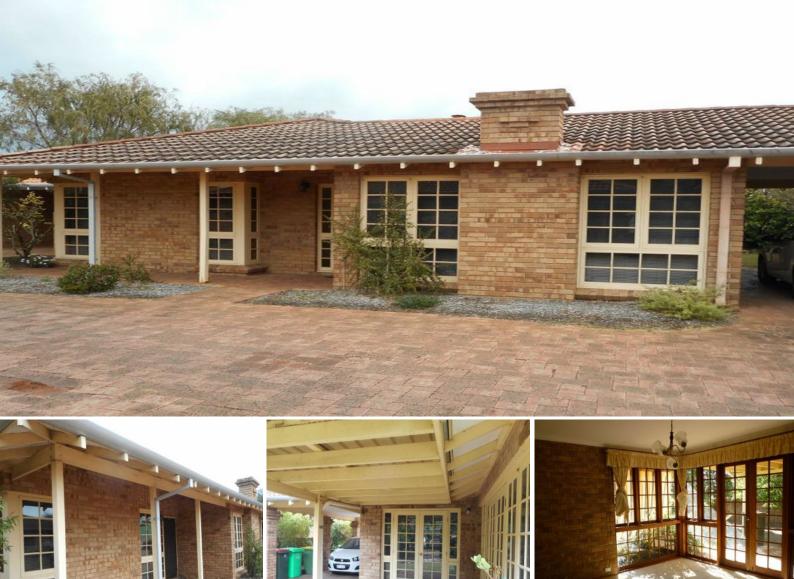

6/8 Mansfield Street SOUTH BUNBURY, WA

## EASY CARE UNIT IN SOUGHT AFTER SOUTH BUNBURY

Lovely neat & tidy brick 2x1unit, located in quiet complex in South Bunbury, just move in and enjoy. Features include:

- Two good sized bedrooms with built in robes
- One bathroom with bath
- Undercover carport and alfresco area
- Low maintenance unit set in quiet complex
- Bathroom has access from main bedroom (semi ensuite)
- Established back yard fully enclosed back yard

- Great location, close to Adam Road Primary School, shops  $% \left( {{\left( {{{\rm{A}}} \right)}_{{\rm{A}}}}} \right)$  and the beach

Just move in and enjoy, available 26/4/17.

For more details please visit : https://www.summitbunbury.com.au/4731196