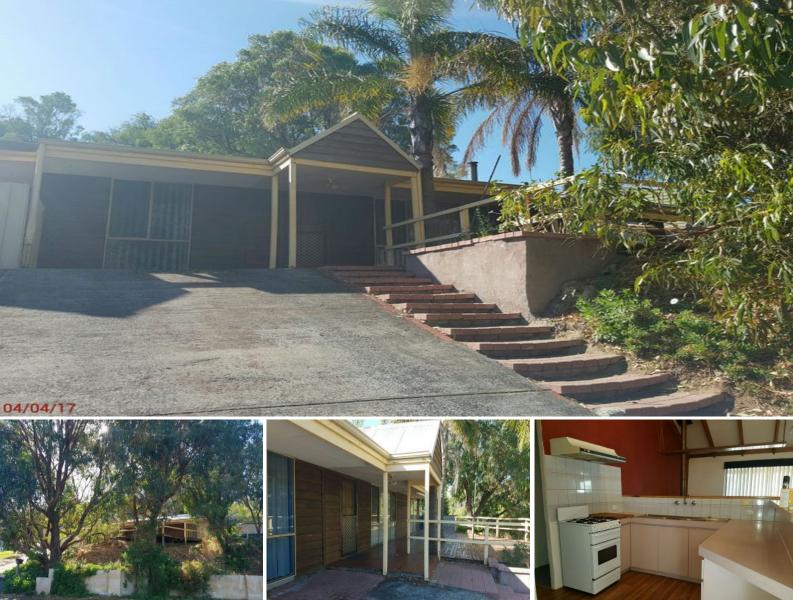

## 6 Burcham Drive BINNINGUP, WA

## **4 BEDROOM HOME IN BINNINGUP**

Neat 4 bedroom, 1 bathroom home offering:

- Robes to master bedroom
- Open plan living / kitchen area with cathedral ceilings
- Wood fire
- Reverse cycle split system air-con
- Lovely large decked front porch
- Single Carport secured behind gates
- Garden Shed

This property is well located close to the beach, boat ramp, local store, golf course and country club while only 30 minutes from Bunbury or 2hrs from Perth.

Book an inspection now, or contact us to arrange a time that is suitable to you.