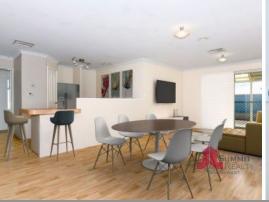

## LOVELY FAMILY HOME!

This home has been cared for well and offers:

- 4 Bedrooms
- 2 Bathrooms
- Walk in robe to master bedroom
- Built in robes to the 3 minor bedrooms
- Lovely central kitchen overlooking open plan kitchen/dining
- Formal lounge with split system air-con
- Enclosed secure low maintenance yard
- Covered patio including built in sink and BBQ
- Garden shed x 2
- Auto reticulation to lawns and gardens
- Double lock up garage with rear access to park a boat/trailer