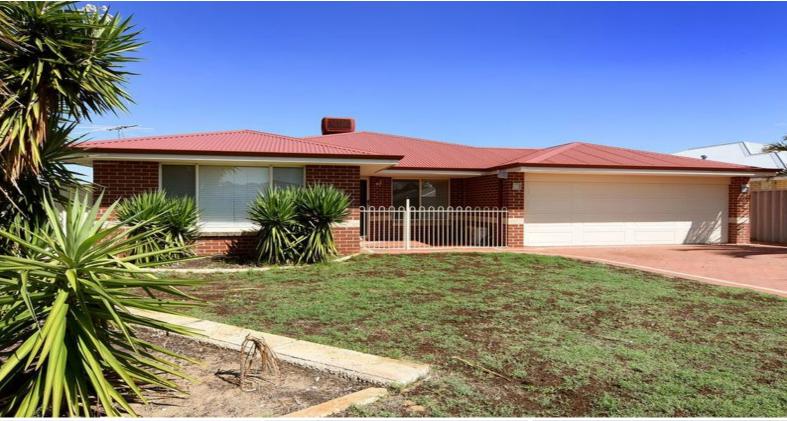

84 Ince Road GLEN IRIS, WA

4

## LOVELY FAMILY HOME!

This home has been cared for well and offers:

- 4 Bedrooms
- 2 Bathrooms
- Walk in robe to master bedroom
- Built in robes to the 3 minor bedrooms
- Lovely central kitchen overlooking open plan kitchen/dining
- Formal lounge with split system air-con
- Enclosed secure low maintenance yard
- Covered patio including built in sink and BBQ
- Garden shed x 2
- Auto reticulation to lawns and gardens
- Double lock up garage with rear access to park a boat/trailer