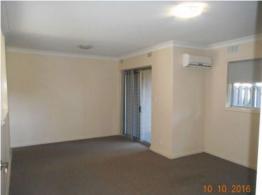

Open plan lounge and dining with sliding door leading to undercover patio and enclosed private court yard. Other features include:

- Wall mounted split system to living area
- Two good sized bedrooms, main bedroom has large built in robe.
- Combined bathroom and laundry with washer/dryer combo.
- 1x allocated parking bay per unit.