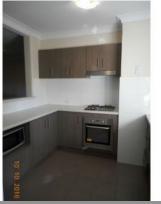

## REFURBISHED GROUND FLOOR UNIT WITH PRIVATE COURT YARD

Lovely refurbished two bedroom ground floor unit located in large complex.

Modern kitchen with stainless steel appliances including gas cook top, electric oven, fridge/freezer and microwave.