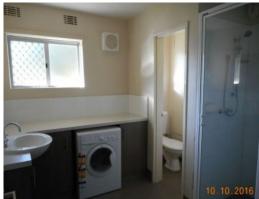

Open plan lounge and dining with sliding door leading to undercover patio and enclosed private court yard. Other features include:

- Wall mounted split system to living area
- Two good sized bedrooms, main bedroom has large built in robe.
- Combined bathroom and laundry with washer/dryer combo.
- 1x allocated parking bay per unit.