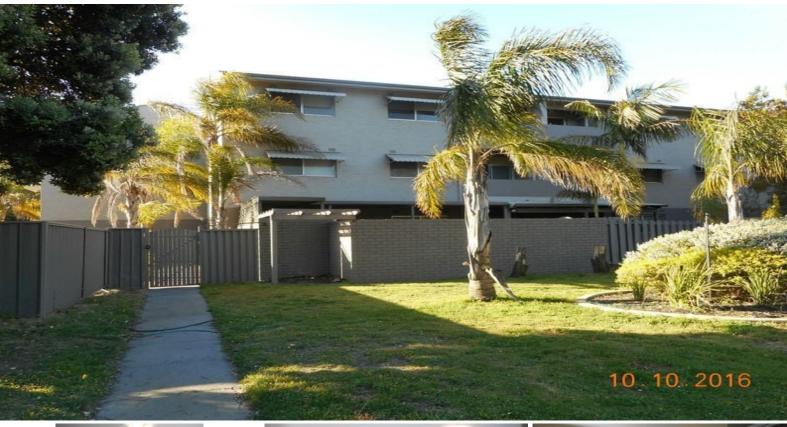

3/40 Reynolds Way Withers, WA

## REFURBISHED GROUND FLOOR UNIT WITH PRIVATE COURT YARD

Lovely refurbished two bedroom ground floor unit located in large complex.

Modern kitchen with stainless steel appliances including gas cook top, electric oven, fridge/freezer and microwave.