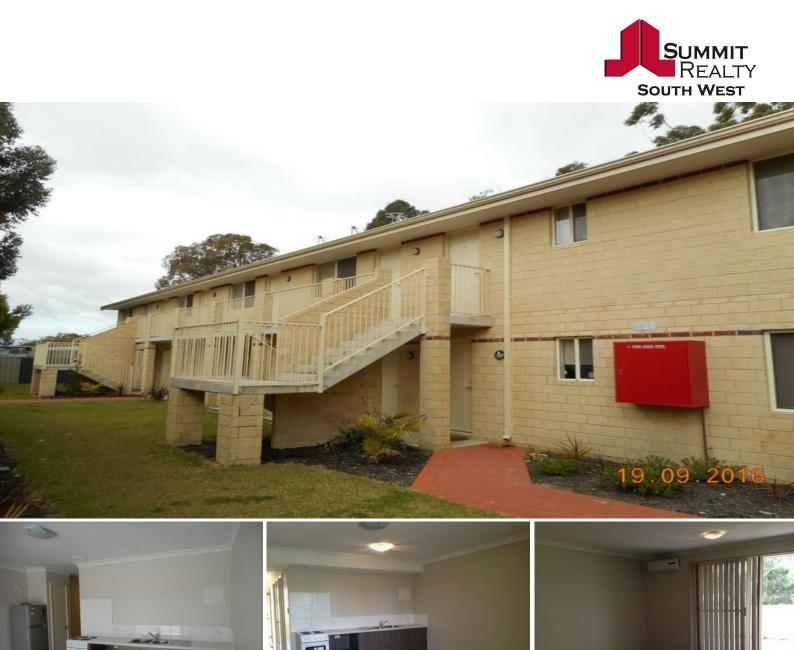

## 60/40 Reynolds Way WITHERS, WA

## LOW MAINTENANCE UNIT IN QUIET COMPLEX

Price reduced by \$20 per week, that's a saving of \$1040 on a 12 month lease!!

Brand new 1 bedroom, 1 bathroom easy to maintain unit located in a quiet complex at an unbeatable price. Your very own balcony overlooking the trees or spread out in your open plan kitchen, living and dining.

## Features include;

- New appliances; fridge, washing machine and dryer
- Reverse cycle air conditioning to main living area
- 1 Bedroom with built in wardrobe
- Large shower to the bathroom
- Separate private storage room (lockable)