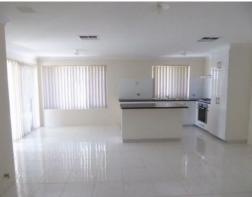

## FEATURE PACKED IN KINGSTON

Features of this property include:

- -Ducted evaporative air-conditioning throughout the home
- -Wall mounted split system reverse cycle to main bedroom
- -Gas bayonet to family room
- -Double remote, enclosed garage to front of home
- -Single manual roller door to rear of garage for access to rear patio/shed
- -Powered 6m x 6m colour bond work shed with 10 & 15amp power points
- -16m x 7m colour bond gabled patio
- -Walk in robe to main bedroom
- -Built in robes to minor bedrooms
- -Built in linen cupboard to laundry
- -Natural gas connected