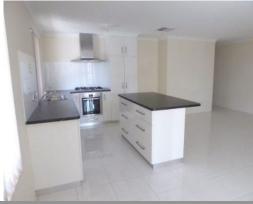

## FEATURE PACKED IN KINGSTON

Features of this property include:

- -Ducted evaporative air-conditioning throughout the home
- -Wall mounted split system reverse cycle to main bedroom
- -Gas bayonet to family room
- -Double remote, enclosed garage to front of home
- -Single manual roller door to rear of garage for access to rear patio/shed
- -Powered 6m x 6m colour bond work shed with 10 & 15amp power points
- -16m x 7m colour bond gabled patio
- -Walk in robe to main bedroom
- -Built in robes to minor bedrooms
- -Built in linen cupboard to laundry
- -Natural gas connected