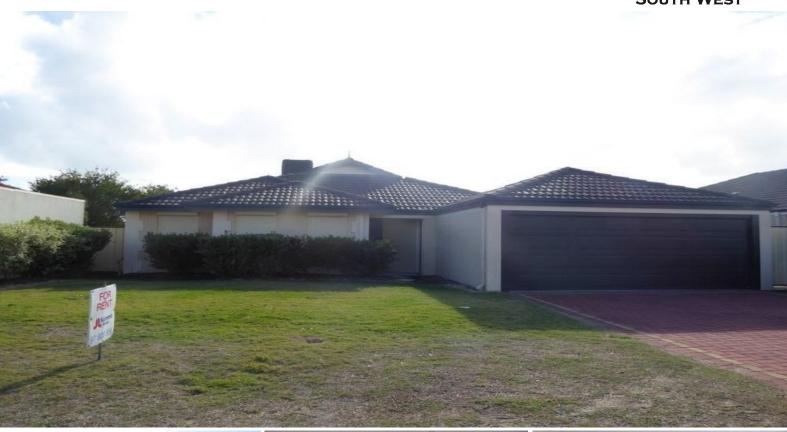

57 Glenfield Drive AUSTRALIND, WA

4

## FEATURE PACKED IN KINGSTON

Features of this property include:

- -Ducted evaporative air-conditioning throughout the home
- -Wall mounted split system reverse cycle to main bedroom
- -Gas bayonet to family room
- -Double remote, enclosed garage to front of home
- -Single manual roller door to rear of garage for access to rear patio/shed
- -Powered 6m x 6m colour bond work shed with 10 & 15amp power points
- -16m x 7m colour bond gabled patio
- -Walk in robe to main bedroom
- -Built in robes to minor bedrooms
- -Built in linen cupboard to laundry
- -Natural gas connected