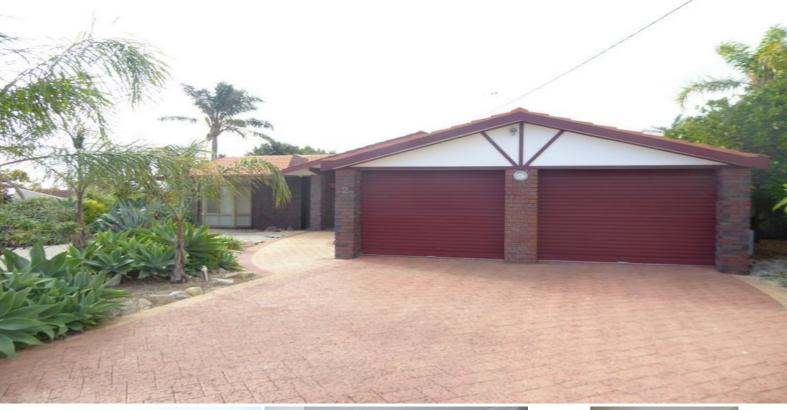

## Features:

- -Double garage to front of home
- -Access to side patio through garage
- -Large flat patio
- -Massive gabled patio
- -Large garden shed
- -Fully secured yard
- -Gas storage Hot Water System