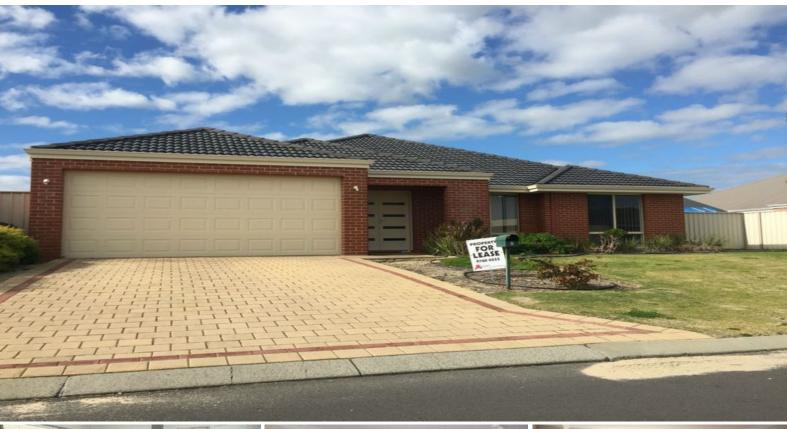

## TREENDALE GEM

Located in the heart of Treendale this family home will impress, features 4 spacious bedrooms with built in robes, and 2 bathrooms. Separate lounge room, activity room, open planned family/dining area, with a brand new split system installed. Large kitchen with stainless steel appliances and dishwasher.

Double lock up garage, beautiful alfresco, enclosed backyard with reticulated gardens. Located only a short distance from the Treendale Shopping Centre, local parks, and the Primary School.

Pets are considered.