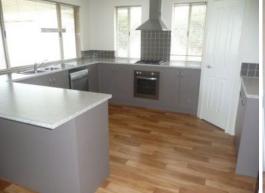

## TREENDALE GEM

Located in the heart of Treendale this family home will impress, features 4 spacious bedrooms with built in robes, and 2 bathrooms. Separate lounge room, activity room, open planned family/dining area, with a brand new split system installed. Large kitchen with stainless steel appliances and dishwasher.