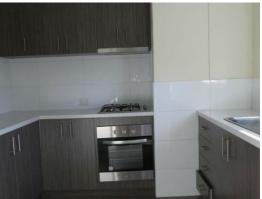

## **FULLY REFURBISHED UNIT**

Fully refurbished 2 bedroom unit located on the top floor, within large complex in convenient location.

Features include but not limited to the following:

- Modern kitchen with fridge/freezer and microwave included
- Main bedroom with built in robe
- Combined Laundry and bathroom with washer/dryer combo included.
- Open plan lounge and dining with wall mounted split system for heating and cooling.
- Security gate access to carpark.
- Beautifully maintained lawn & gardens, sorry no pets