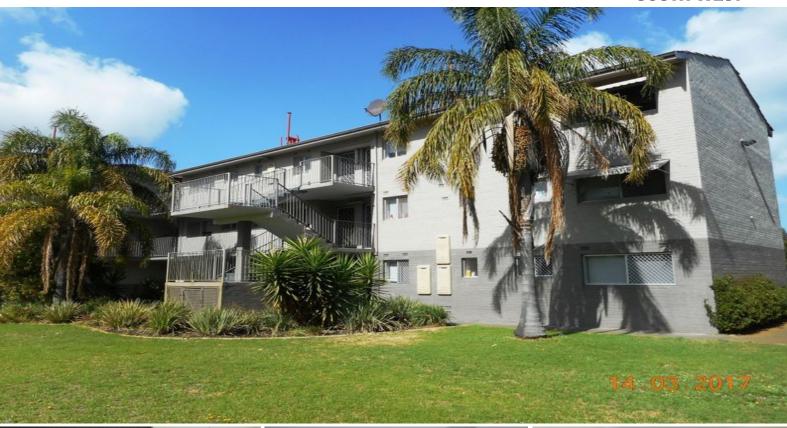

38/40 Reynolds Way Withers, WA

Price:

\$195 per week

## **FULLY REFURBISHED UNIT**

Fully refurbished 2 bedroom unit located on the top floor, within large complex in convenient location.

Features include but not limited to the following:

- Modern kitchen with fridge/freezer and microwave included
- Main bedroom with built in robe
- Combined Laundry and bathroom with washer/dryer combo included.
- Open plan lounge and dining with wall mounted split system for heating and cooling.
- Security gate access to carpark.
- Beautifully maintained lawn & gardens, sorry no pets