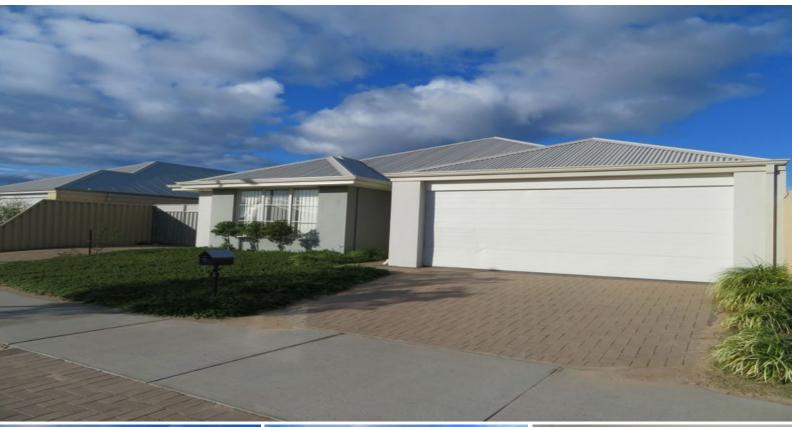

## 5 Tiffany Center DALYELLUP, WA

## EASY FAMILY LIVING

Great family home close to all amenities! Features include: large master bedroom with large walk in robe, separate enclosed theatre room, ducted reverse cycle air conditioning throughout, spacious kitchen/ dining/living area, kitchen with stainless steel dishwasher, all minor bedrooms are double sized with built in robes, outdoor patio for entertaining, side access, garden shed, double lock up garage, family pet considered, approx 180m to local Tuart Forest Primary & 600m to expanding Dalyellup Shopping Centre.