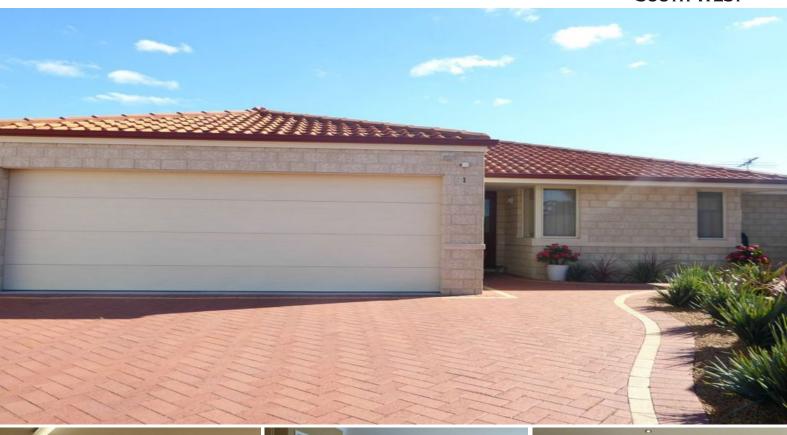

## **HIDDEN GEM!**

This unit is located in the heart of Eaton, close to Eaton Fair Shopping Centre, local parks and Schools. Features include three bedrooms, walk in robe to the master bedroom and robes to minor bedrooms. Two bathrooms. A modern kitchen with open planned family and dining with reverse cycle air-conditioning. Double lock up garage, low maintenance lawns and gardens and reticulation to the gardens. Enclosed backyard. Pets will be considered. Available NOW.