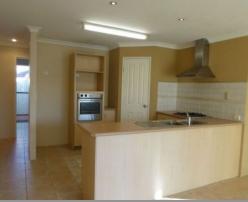

## **HIDDEN GEM!**

This unit is located in the heart of Eaton, close to Eaton Fair Shopping Centre, local parks and Schools. Features include three bedrooms, walk in robe to the master bedroom and robes to minor bedrooms. Two bathrooms. A modern kitchen with open planned family and dining with reverse cycle air-conditioning. Double lock up garage, low maintenance lawns and gardens and reticulation to the gardens. Enclosed backyard. Pets will be considered. Available NOW.