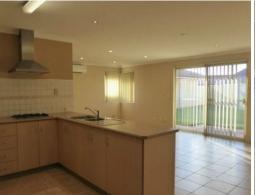

## **HIDDEN GEM!**

This unit is located in the heart of Eaton, close to Eaton Fair Shopping Centre, local parks and Schools. Features include three bedrooms, walk in robe to the master bedroom and robes to minor bedrooms. Two bathrooms. A modern kitchen with open planned family and dining with reverse cycle air-conditioning. Double lock up garage, low maintenance lawns and gardens and reticulation to the gardens. Enclosed backyard. Pets will be considered. Available NOW.