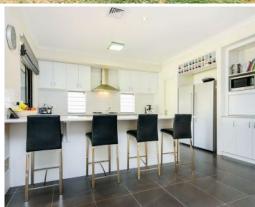

Indoor Features:

4 bedroom custom designed home
Easy flow design from the indoor living area to the pool
Very spacious open plan family/ meals/ kitchen
2 bathrooms with modern inclusions and design
TV lounge
Activity Room