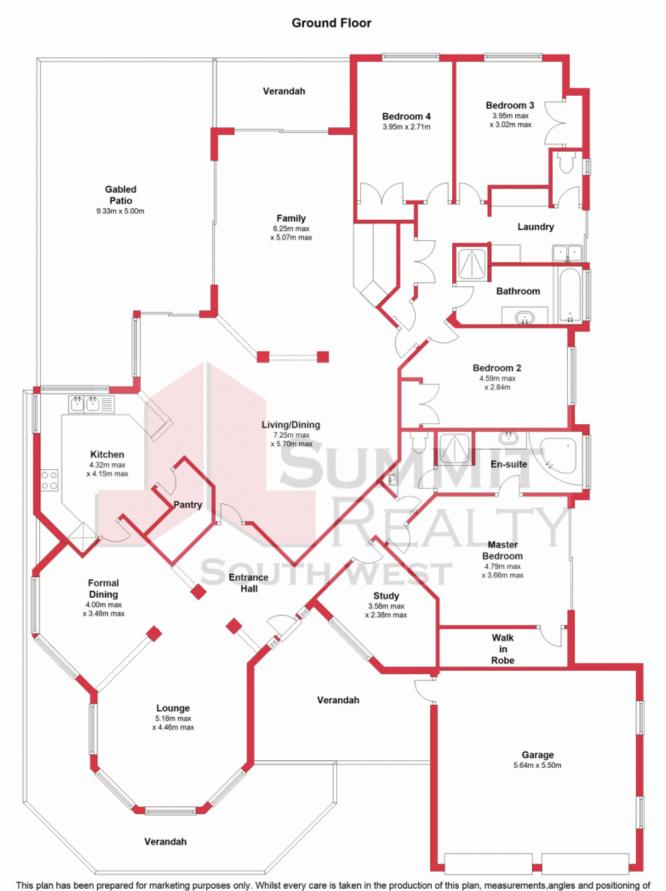

Price:

\$440 per week

**Lorraine Grassie** 

This plan has been prepared for marketing purposes only. Whilst every care is taken in the production of this plan, measurements angles and positioning of doors/windows may not be accurate. Interested parties are strongly advised to undertake their own checks when establishing the suitability for furniture etc.

Not To Scale. Plan produced using PlanUp.

3 Leake Court

3 Leake Ct. Leschenault, WA