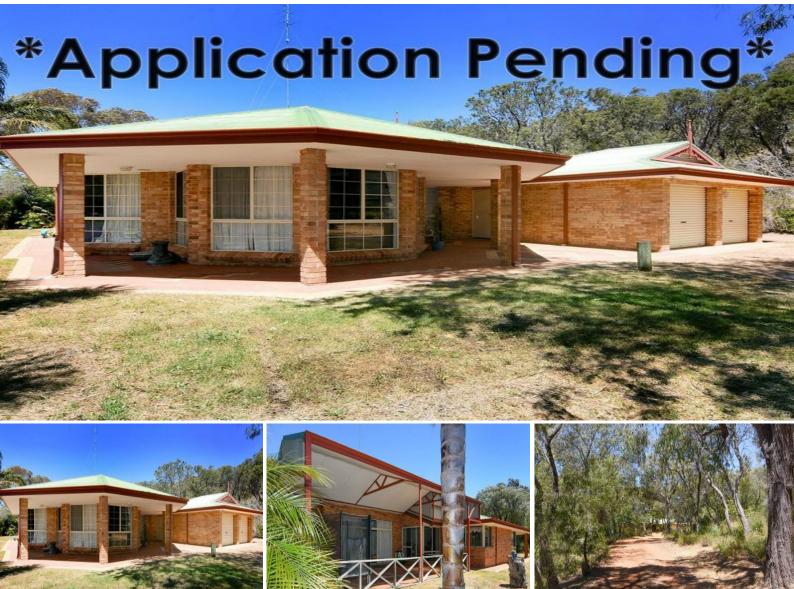

3 Leake Court Leschenault, WA

4

## HOME AMONGST THE TREES

The opportunities are few and far between to have you very own slice of nature! With 1.3 hectares of peaceful serenity, tucked away from the hustle and bustle and surrounded by the calls of the native wildlife you can have it all!

The beautiful spacious family home offers everything you need for the large or growing family. Boasting a multitude of living areas, there are plenty of spaces for all the family to disappear and relax in.

Step outside and enjoy an alfresco lunch on your undercover patio while dad tinkers away in his large workshop, or have a picnic with the kids in your own secluded gazebo.

This property features:

For more details please visit : https://www.summitbunbury.com.au/4731253