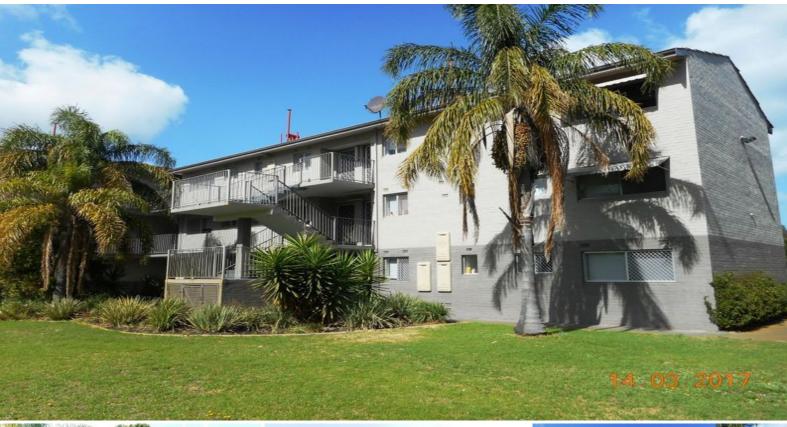

40/40 Reynolds Way WITHERS, WA

## REFURBISHED TWO BEDROOM UNIT

Beatuifully refurbished unit located within large complex in convenient location to South West Sports Centre, Schools and Minninup Forum.

Two good sized bedrooms, main bedroom with a built-in robe. Modern kitchen with fridge/freezer provided. Combined Laundry and bathroom with washer/dryer combo included. Open plan lounge and dining with wall mounted split system for heating and cooling.

Complex gardens are all maintained by the strata company. Security gate access to carpark. Sorry no pets.

Please contact our office today to arrange a viewing or book online. Available from the 1st July, 2017