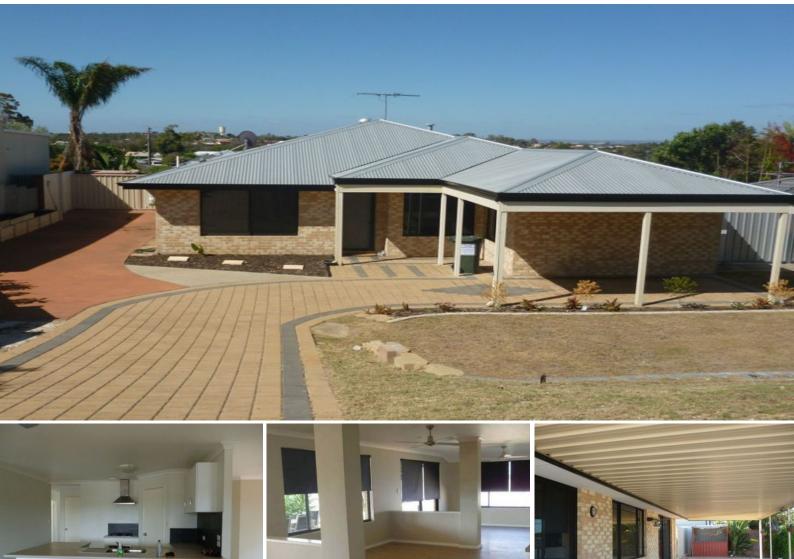

## VIEWS TO THE HILLS AND BEYOND

Be surprised, behind this understated exterior lies a spacious, easy-care family home. Well designed four bedroom with two bathrooms will surely impress the family. Contemporary kitchen with open planned living. Open plan dining, family and games which overlooks patio and backyard. Split air-conditioning to the living and master bedroom and stainless steel ceiling fans. Rear patio extends the full width of the home, offering ample space for entertaining. Single carport with plenty of parking for the boat or trailer. Pets considered. Available 14th August 2017.