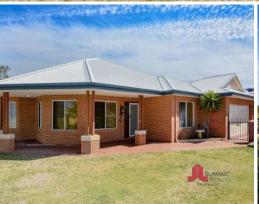

16 Galway Boulevard AUSTRALIND, WA

4

3

## ALL ABOUT FAMILY

- An impressive family residence situated on an elevated 756sqm block.
- 4 Bedrooms, all with built-ins
- 2 Bathrooms
- Large front lounge room
- Kitchen/meals and family room
- Ducted air conditioning
- Veranda around the house with a patio area for entertaining
- Large back yard
- Side access to the double lockup powered shed
- Double Garage
- The backyard of this home features a large grassed area and neat well-established gardens
- Close to great schools, shopping centers and sporting facilities
- Pets considered upon application