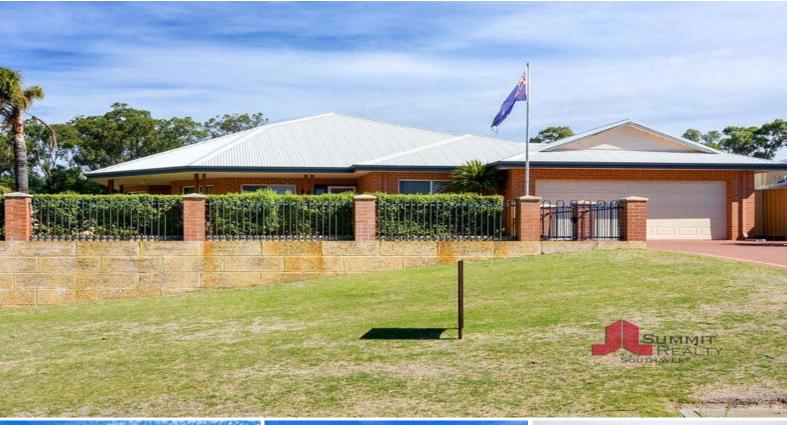

16 Galway Boulevard AUSTRALIND, WA

4

3

## ALL ABOUT FAMILY

- An impressive family residence situated on an elevated 756sqm block.
- 4 Bedrooms, all with built-ins
- 2 Bathrooms
- Large front lounge room
- Kitchen/meals and family room
- Ducted air conditioning
- Veranda around the house with a patio area for entertaining
- Large back yard
- Side access to the double lockup powered shed
- Double Garage
- The backyard of this home features a large grassed area and neat well-established gardens
- Close to great schools, shopping centers and sporting facilities
- Pets considered upon application