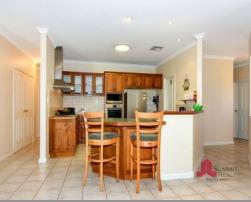

## ALL ABOUT FAMILY

- An impressive family residence situated on an elevated 756sqm block.
- 4 Bedrooms, all with built-ins
- 2 Bathrooms
- Large front lounge room
- Kitchen/meals and family room
- Ducted air conditioning
- Veranda around the house with a patio area for entertaining
- Large back yard
- Side access to the double lockup powered shed
- Double Garage
- The backyard of this home features a large grassed area and neat well-established gardens
- Close to great schools, shopping centers and sporting facilities
- Pets considered upon application