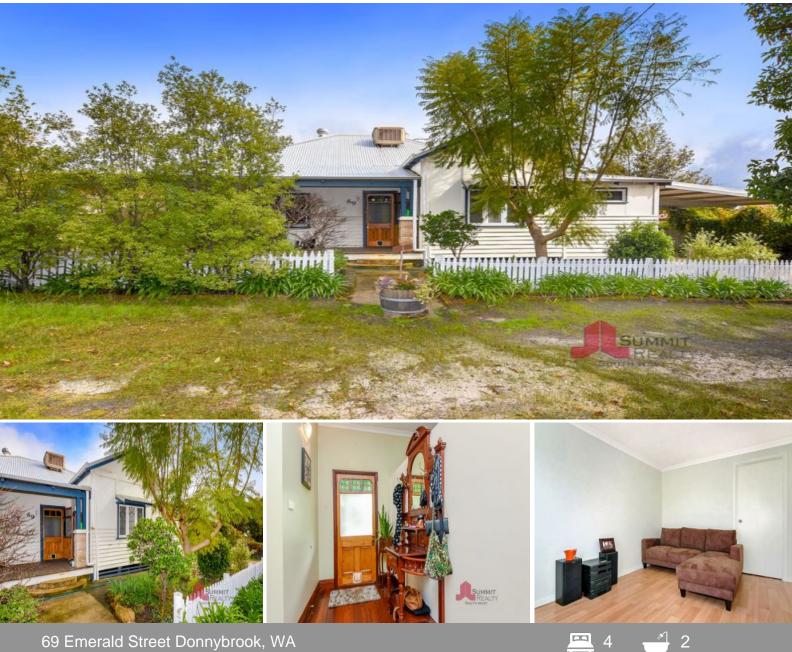

## PACKED WITH FEATURES

This large corner block boast a renovated 3 bedroom, 1 bathroom character home plus a 1 bedroom, 1 bathroom granny flat to the rear.

The main house packed is fully renovated for your comfort, with polished floor boards and high ceilings. Leading up the garden path to the front porch you will find a welcoming entry, leading to a massive country style kitchen. The living area includes a reverse cycle air conditioner and pot belly fire place.

Down the extra wide passage you will find three bedrooms, an activity room and spacious bathroom with toilet. There is also a great gabled patio which is perfect for entertaining.

The granny flat is privately tucked away in the garden with its own entry from front. Enter into a lounge room with TV point, then follow through to a living area which hosts a kit