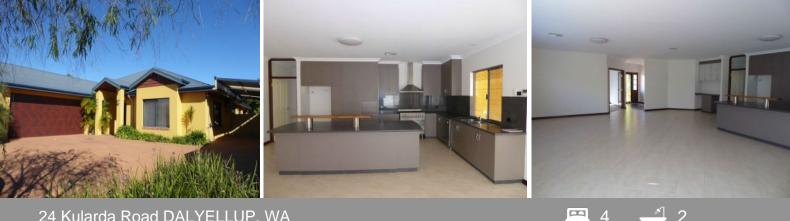

24 Kularda Road DALYELLUP, WA

## EXTRA LARGE FAMILY HOME, SIDE ACCESS, BOAT/TRAILER PARKING & a SHED!!

Immaculately presented and extra spacious for the growing family, is this four bedroom and two bathroom home located within close proximity to schools, parks and shopping centre.

## FEATURES:

- -Main bedroom with walk in robe and ceiling fan
- -Ensuite bathroom
- -Three minor bedrooms with built in robes and ceiling fans
- -Spacious family bathroom with separate bath and shower
- -Massive open plan kitchen, dining and living area
- -Separate lounge room
- -Gas heater with additional bayonet point in living and lounge room -Gas cooking and Hot Water System