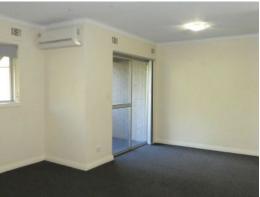

Features include but not limited to the following:

- Main bedroom with built in robe
- Modern kitchen with fridge/freezer and microwave provided.
- Combined Laundry and bathroom with washer/dryer combo included.
- Open plan lounge and dining with wall mounted split system for heating and cooling.
- Security gate access to carpark, 1 parking bay included.
- Beautifully maintaned lawns and gardens