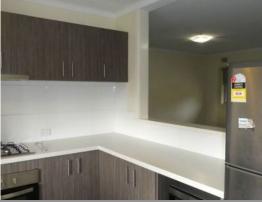

Features include but not limited to the following:

- Main bedroom with built in robe
- Modern kitchen with fridge/freezer and microwave provided.
- Combined Laundry and bathroom with washer/dryer combo included.
- Open plan lounge and dining with wall mounted split system for heating and cooling.
- Security gate access to carpark, 1 parking bay included.
- Beautifully maintaned lawns and gardens