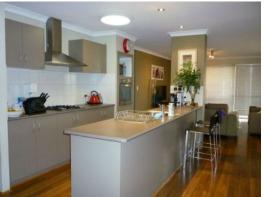

## **FANTASTIC FAMILY HOME!**

Great family home located in the heart of Eaton. This home features four bedrooms with two bathrooms all with build in robes. Open plan kitchen, family and dining area. Separate Theatre Room. Split system air conditioning and Wood heater. Large walk in linen recess. Alfresco outdoor entertaining. Automatic reticulated gardens. Triple garage. Pets considered. Contact our office to arrange a viewing.