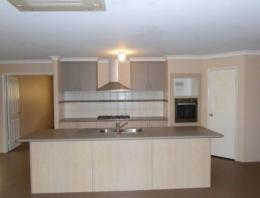

## LARGE SPACIOUS FAMILY HOME!

This beautiful and easily maintained 4x2 family home is not one to be over looked!

Key features include but are not limited to:

- Spacious patio and immaculate back yard, ideal for children and entertaining
- Four very spacious bedrooms all with built-in robes, with the master boasting an amazing walk-in!
- Air con
- Pets considered
- Generous en suite to the main bedroom
- A good family sized bathroom for the kids & guests overlooked by the enormous kitchen.