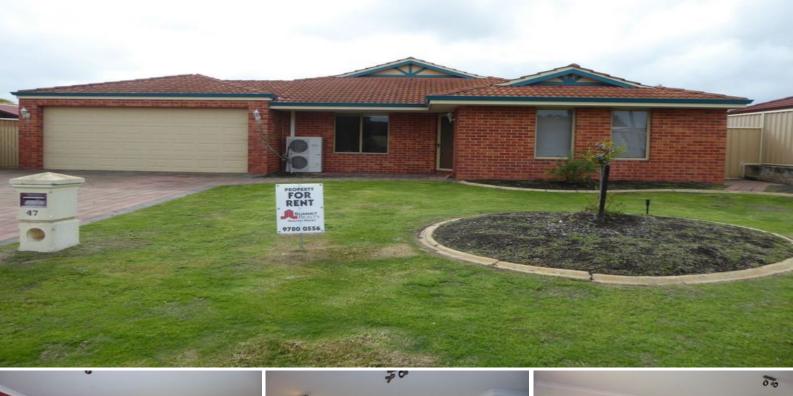

## FRESHLY PAINTED WITH NEW FLOORING!!!!

This massive home in the heart of Eaton has plenty of space for your family! Freshly painted with brand new carpet to the bedrooms and vinyl planks to the games room and separate lounge room! Features include:

- Four bedrooms all with built in robes and ceiling fans
- Two bathrooms
- Open planned kitchen, dining and family room.
- Large separate lounge room with reverse cycle air-conditioning
- Separate games room to the back of the house with double French doors
- Wood fire to the main family room
- Double garage with side access and shoppers entry
- Spacious patio
- Huge 7x4 shed