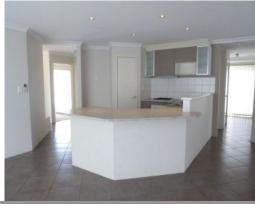

Separate lounge room to the front, plus massive open plan living & meals area. Reverse cycle split system air conditioner to living area, plus gas bayonet for those cold winter nights. Well appointed kitchen with modern appliances and corner pantry, plus room for a dishwasher.