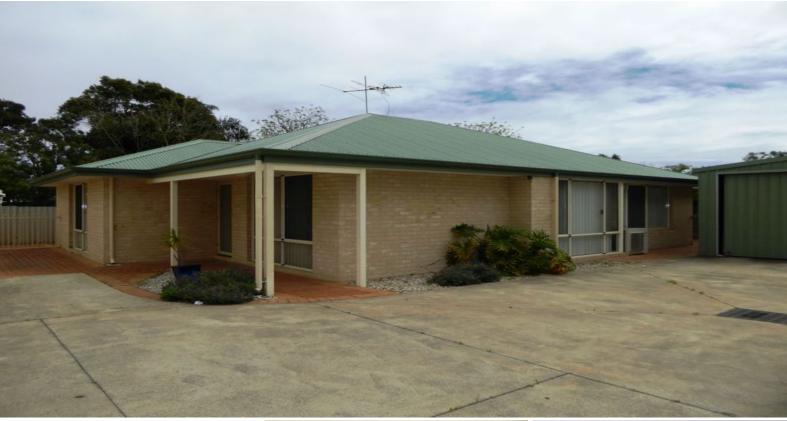

8B Bright Street CAREY PARK, WA

3

2

## MODERN SPACIOUS REAR UNIT

Lovely 3 bedroom 2 bathroom unit, close to schools and City amenities.

Master bedroom boast a walk-in robe and ensuite. Second bedroom also has a walk-in robe and access to the main bathroom. Double door built-in robe to the third bedroom.

Separate lounge room to the front, plus massive open plan living & meals area. Reverse cycle split system air conditioner to living area, plus gas bayonet for those cold winter nights. Well appointed kitchen with modern appliances and corner pantry, plus room for a dishwasher.