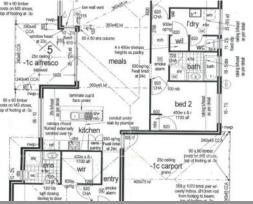

## HEAVENLY HOME IN A HEAVENLY LOCATION!

Located on a very private battle axe block, this top quality 3 Bedroom, 2 Bathroom home has just been freshly repainted plus new vinyl flooring laid. The kitchen overlooks the spacious living/meals so the cook of the home never feels left out.

Entertaining is made easy with the large alfresco with easy care limestone concrete floor and pathways.

All this on an easy care 354m2 block, located just 950 metres from the Leschenault Estuary and 800 metres from Australind Shopping Village, this is the perfect home for a very peaceful lifestyle.