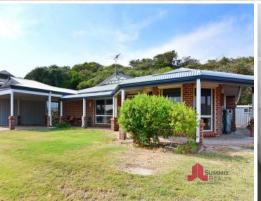

## LARGE FAMILY HOME

Don't miss out on the spacious family home with lots to offer. The home features

- Master bedroom with WIR, ensuite & air conditioner
- Large second bedroom with lounge or sitting room which is separated from

the main living area.

- Kitchen area overlooking the main living and dining area.
- The remaining bedrooms are to the back of the home, all have built in

storage.

- A double carport with side access to the rear
- Gabled patio area for entertaining, large garden shed
- Low maintenance gardens to front and rear of property.