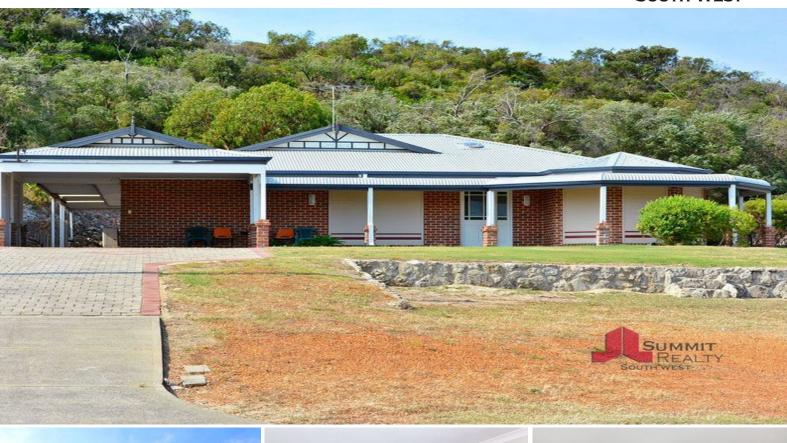

## LARGE FAMILY HOME

Don't miss out on the spacious family home with lots to offer. The home features

- Master bedroom with WIR, ensuite & air conditioner
- Large second bedroom with lounge or sitting room which is separated from

the main living area.

- Kitchen area overlooking the main living and dining area.
- The remaining bedrooms are to the back of the home, all have built in

storage.

- A double carport with side access to the rear
- Gabled patio area for entertaining, large garden shed
- Low maintenance gardens to front and rear of property.