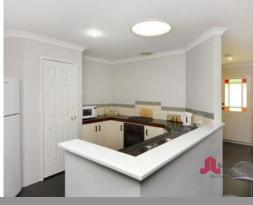

the main living area.

- Kitchen area overlooking the main living and dining area.
- The remaining bedrooms are to the back of the home, all have built in

storage.

- A double carport with side access to the rear
- Gabled patio area for entertaining, large garden shed
- Low maintenance gardens to front and rear of property.