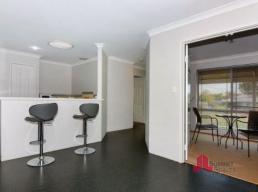

the main living area.

- Kitchen area overlooking the main living and dining area.
- The remaining bedrooms are to the back of the home, all have built in

storage.

- A double carport with side access to the rear
- Gabled patio area for entertaining, large garden shed
- Low maintenance gardens to front and rear of property.