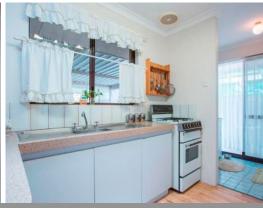

## Features:

- -Separate lounge room with gas bayonet and reverse cycle split system
- -Open plan kitchen and dining
- -Additional gas bayonet located in dining room
- -Gas cooking and pantry to kitchen
- -Main bedroom with built in robe and ceiling fan
- -3x minor bedrooms
- -Functional laundry with built in linen cupboard
- -Large enclosed sunroom
- -Patio