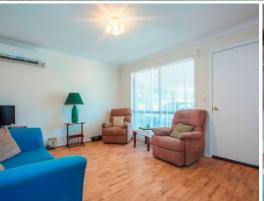

## Features:

- -Separate lounge room with gas bayonet and reverse cycle split system
- -Open plan kitchen and dining
- -Additional gas bayonet located in dining room
- -Gas cooking and pantry to kitchen
- -Main bedroom with built in robe and ceiling fan
- -3x minor bedrooms
- -Functional laundry with built in linen cupboard
- -Large enclosed sunroom
- -Patio