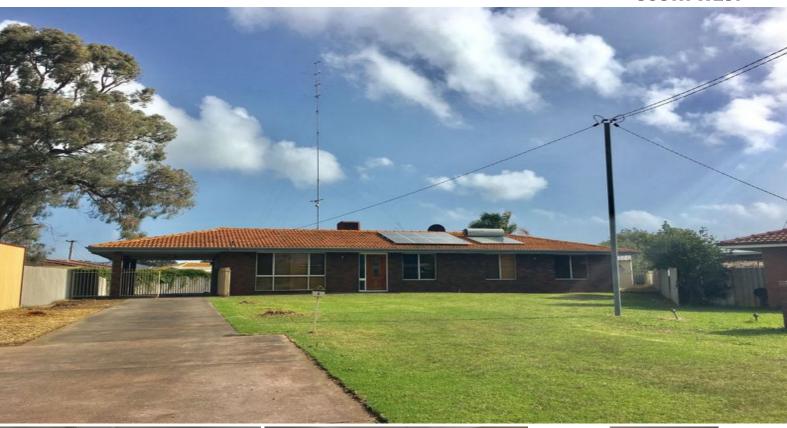

8 Kealy Street HARVEY, WA

\$340 per week

## \*\*\*\*\* 1 WEEKS FREE RENT\*\*\*\*\*\*\*Newly renovated Family home with large shed i

Newly renovated 4 X 1 Family home in a cul-de-sac in Harvey,

- \* Brand new kitchen
- \* Perfect for sharers
- \* located a short walk to the Schools and shops.
- \* 4 bedrooms
- \* large workshop/shed.
- \* large enclosed yard for the kids to play and patio for outdoor entertaining.
- \* Lots of room for off street parking
- \* Weekend and evening viewings