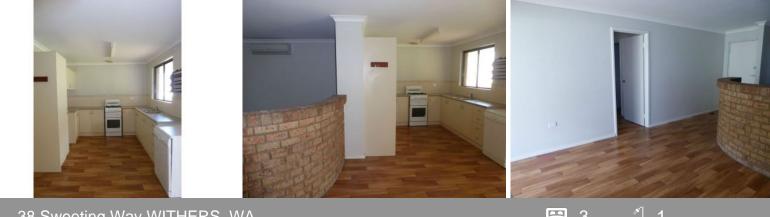

Features Include: -Lounge with gas bayonet and wall mounted split system -Open plan kitchen and dining -Dishwasher -Gas cooking -Modern kitchen, bathroom and laundry -Linen Cupboard -Separate Bath & Shower to bathroom