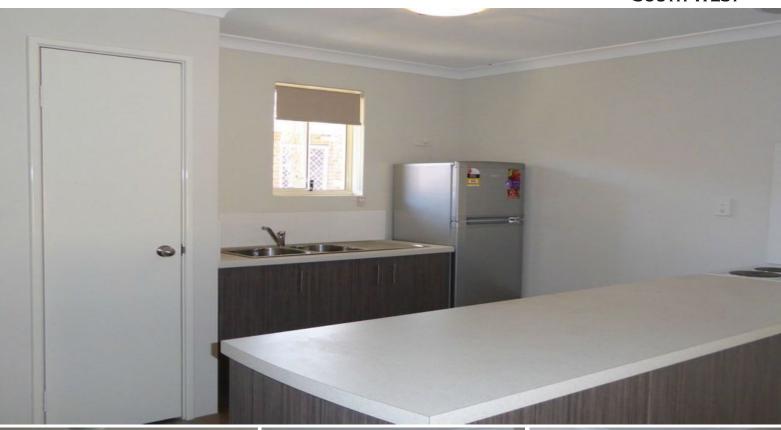

## TWO WEEKS FREE RENT

Features include:

- New appliances; fridge, washing machine and dryer
- Reverse cycle air conditioning to main living area
- 2 Bedrooms with built in wardrobes
- Concealed space saving laundry including a washing machine and dryer combo
- Separate private storage room (lockable)
- Located close to the beach, shopping centre, sporting facilities, parks, schools, TAFE, Uni, Hospital and public transport
- Automatic gated parking with two parking bays
- Well maintained gardens throughout complex
- Communal pergola situated in the middle of the grounds