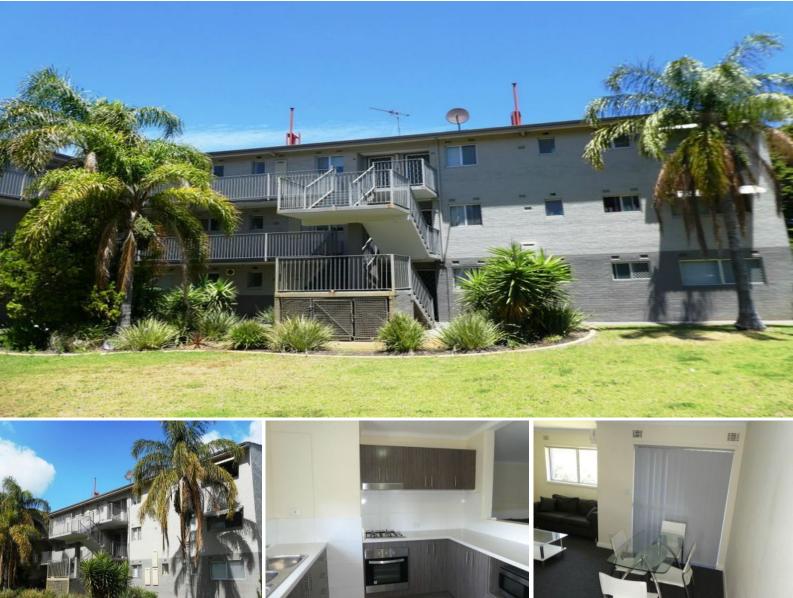

## 41/40 Reynolds Way WITHERS, WA

## FURNISHED 2 BEDROOM UNIT

Beatuifully refurbished unit located within large complex in convenient location to South West Sports Centre, Schools and Minninup Forum.

Two good sized bedrooms, main bedroom with a built-in robe. Modern kitchen with fridge/freezer provided. Combined Laundry and bathroom with washer/dryer combo included. Open plan lounge and dining with wall mounted split system for heating and cooling.

This unit includes lounge suite, coffee table, side table, TV unit, dining table with 4 x chairs, double bed with mattress and 2 x bedside tables.

Complex gardens are all maintained by the strata company. Security gate access to carpark with 1 parking bay. Sorry no pets.