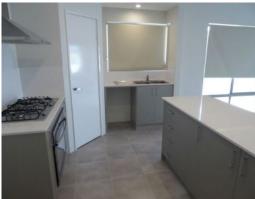

A modern kitchen with stainless steel appliances which overlooks the family and dining area with separate home theatre.

Split system air conditioning the master bedroom and family room.

Pets considered. Available 23/11/17. Lawn mowing included.