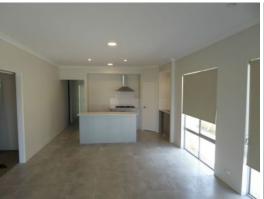

A modern kitchen with stainless steel appliances which overlooks the family and dining area with separate home theatre.

Split system air conditioning the master bedroom and family room.

Pets considered. Available 23/11/17. Lawn mowing included.