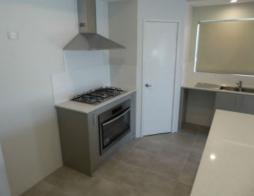

A modern kitchen with stainless steel appliances which overlooks the family and dining area with separate home theatre.

Split system air conditioning the master bedroom and family room.

Pets considered. Available 23/11/17. Lawn mowing included.